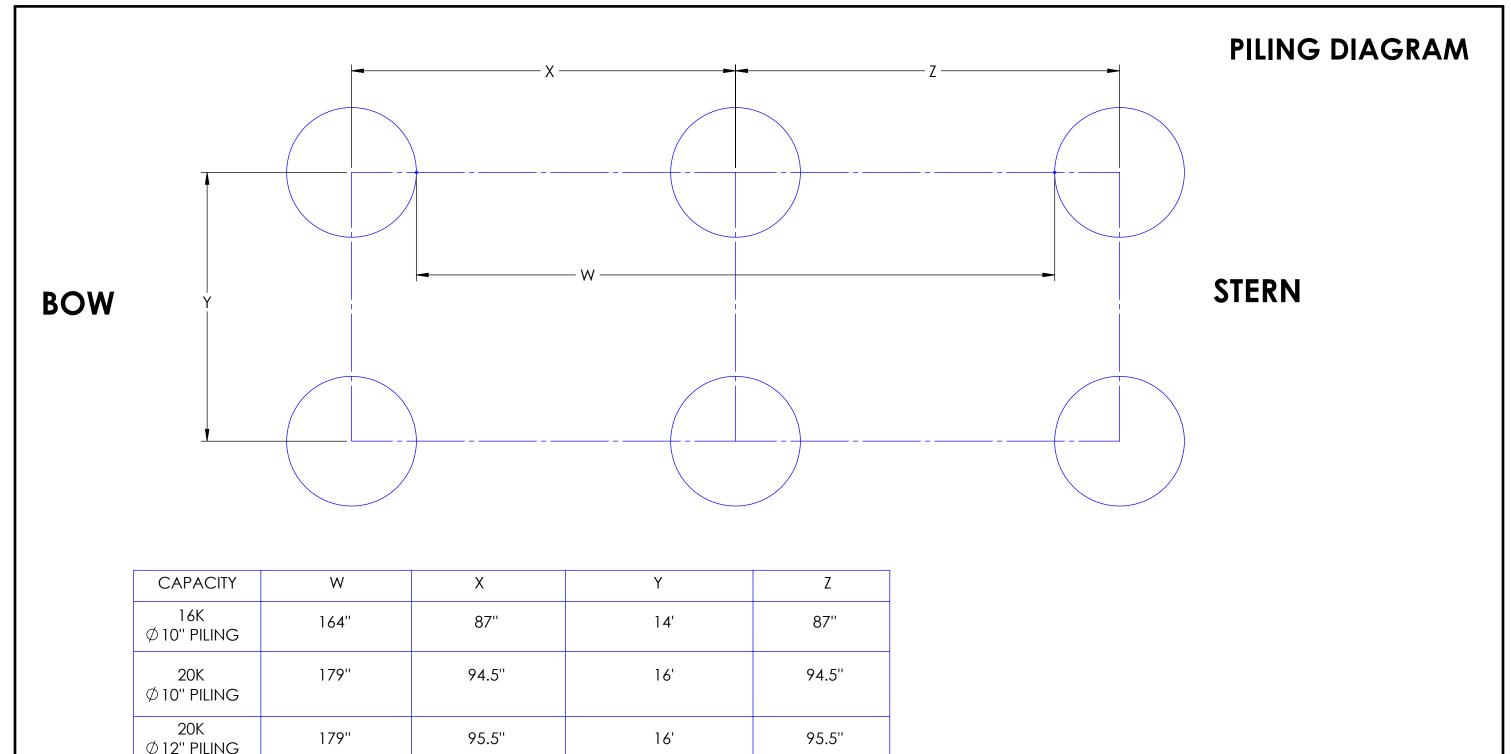

| 16K<br>Ø10" PILING   | 164" | 87"   | 14' | 87"   |
|----------------------|------|-------|-----|-------|
| 20K<br>Ø 10'' PILING | 179" | 94.5" | 16' | 94.5" |
| 20K<br>Ø12" PILING   | 179" | 95.5" | 16' | 95.5" |
| 24K<br>Ø10" PILING   | 179" | 94.5" | 16' | 94.5" |
| 24K<br>Ø12" PILING   | 179" | 95.5" | 16' | 95.5" |

|  | DRAWN BY                                                                                                                           | SAM CHILDERS           |                        | DATE 9/15/2020 |                      | <b>A</b>                          |      |  |  |
|--|------------------------------------------------------------------------------------------------------------------------------------|------------------------|------------------------|----------------|----------------------|-----------------------------------|------|--|--|
|  | APPROVED BY                                                                                                                        | GREGORY D GAINER, P.E. |                        | DATE 10/9/2020 | ALI                  | LOUT@MARINE                       | JUNT |  |  |
|  | MATERIAL                                                                                                                           |                        |                        |                |                      |                                   |      |  |  |
|  | FINISH                                                                                                                             |                        |                        |                | TITLE PILING DIAGRAM |                                   |      |  |  |
|  | UNLESS OTHERWISE SPECIFIED: DIMENSIONS ARE IN INCHES TOLERANCES: ANGULAR: ± 1° TWO PLACE DECIMAL ± .015 THREE PLACE DECIMAL ± .005 |                        | NGLE PROJECTION SIZE B | DRAWING NO.    | REV                  |                                   |      |  |  |
|  |                                                                                                                                    |                        |                        |                | SCALE<br>8:1         | DO NOT SCALE DRAWING SHEET 1 OF 2 | 2    |  |  |