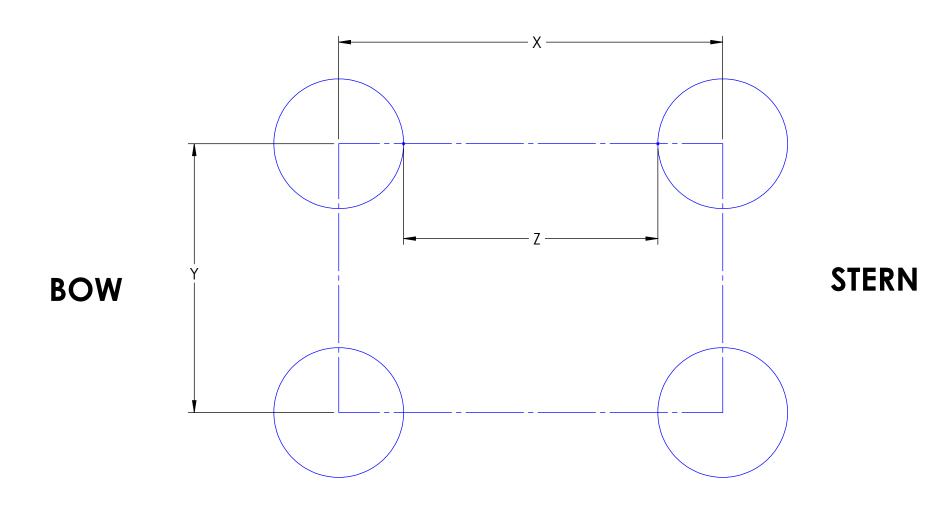

| CAPACITY                | X     | Y                  | Z    |
|-------------------------|-------|--------------------|------|
| 10-13K<br>Ø 10'' PILING | 138"  | 150''<br>(12' 6'') | 128" |
| 16K<br>Ø10" PILING      | 138"  | 168''<br>(14')     | 128" |
| 20K<br>Ø 10'' PILING    | 138"  | 192"<br>(16')      | 128" |
| 24K<br>Ø12" PILING      | 140'' | 192"<br>(16')      | 128" |

| DRAWN BY                                                          | SAM CHILDERS           |  | DATE 9/15/2020       | ALL OUT @MARINE  |                      |               | TNUD |  |
|-------------------------------------------------------------------|------------------------|--|----------------------|------------------|----------------------|---------------|------|--|
| APPROVED BY                                                       | GREGORY D GAINER, P.E. |  | DATE 10/9/2020       |                  |                      | MOL           |      |  |
| MATERIAL                                                          |                        |  |                      |                  |                      |               |      |  |
| FINISH                                                            | NISH                   |  | TITLE PILING DIAGRAM |                  |                      |               |      |  |
| UNLESS OTHERWI<br>DIMENSIONS ARE IN<br>TOLERANCES:                |                        |  | NGLE PROJECTION      | SIZE<br><b>B</b> | DRAWING NO.          |               | REV  |  |
| ANGULAR: ± 1° TWO PLACE DECIMAL ± .015 THREE PLACE DECIMAL ± .005 |                        |  |                      | SCALE<br>8:1     | DO NOT SCALE DRAWING | SHEET<br>2 OF |      |  |